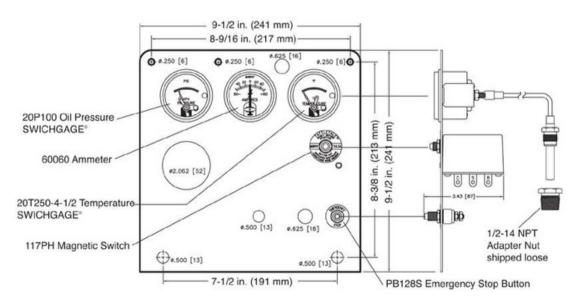

#### Panel Kits include:

- Low Lube Oil Pressure Swichgage instrument
- High Coolant/ Temperature Swichgage instrument
- 117PH Magnetic Switch
- PB128S Emergency Stop Push Button
- Ammeter 60-0-60

#### Low Lube Oil Pressure Swichgage instrument:

0-100 psi (0-689 kPa) [0-6.89 bar] 1/8 NPT process connection

#### High Coolant/Oil Temperature Swichgage instrument:

130°-250° F (54°-121° C) 48 in. (1.2 m) capillary 1/2 NPT process connection 117PH Ammeter: 60-0-60

Shipping Weight: 8 lbs. 8 oz. (3.9 kg)

**Shipping Dimensions:** 9.5 x 9 x 5 in. (241 x 229 x 127 mm)

#### Dimensions

Options listed below. All configurations may not be available. Call your sales representative or Enovation Controls for more information.