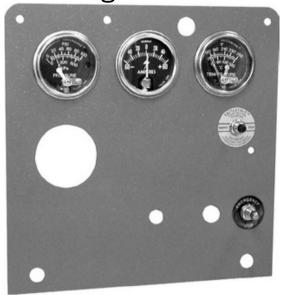

#### Panel Kits include:

- Low Lube Oil Pressure Swichgage instrument
- High Coolant/ Temperature Swichgage instrument
- 117PH Magnetic Switch
- PB128S Emergency Stop Push Button
- Ammeter 60-0-60

#### Low Lube Oil Pressure Swichgage instrument:

0-100 psi (0-689 kPa) [0-6.89 bar] 1/8 NPT process connection

#### High Coolant/Oil Temperature Swichgage instrument:

130°-250° F (54°-121° C) 48 in. (1.2 m) capillary 1/2 NPT process connection 117PH Ammeter: 60-0-60

Shipping Weight: 8 lbs. 8 oz. (3.9 kg)

**Shipping Dimensions:** 9.5 x 9 x 5 in. (241 x 229 x 127 mm)