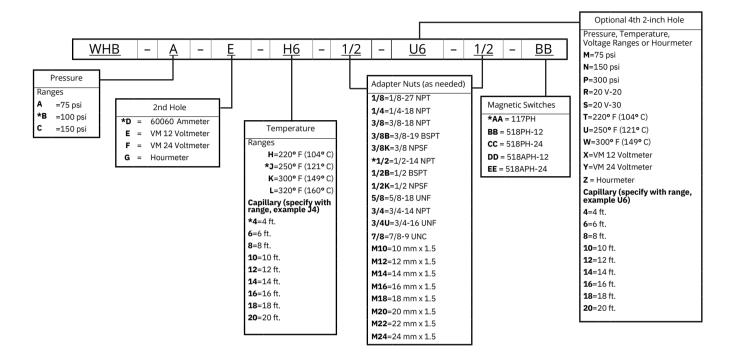

#### Dimensions

Options listed below. All configurations may not be available. Call your sales representative or Enovation Controls for more information.

#### Notes:

- The asterisk \* = Standard Component or Range and is not required for ordering.
- Always specify the Range with the Capillary choice in the same matrix box, unless they are both marked with an asterisk \*, in which case you can leave the matrix box blank.
- If requirements are outside of the matrix below, order the panel with free-formed text and use the 3050xxxx product number of the base model.